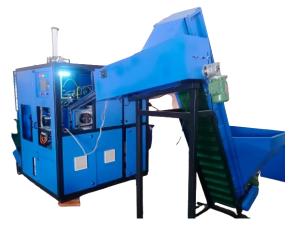

## **1L 3C BLOWING MACHINE**

| Technical Specification:                              |                                     |
|-------------------------------------------------------|-------------------------------------|
| Machine Specification  Machine Category               | Fully Automatic                     |
| Machine Model                                         | BCM-1L3C                            |
| No of Cavities                                        | 3 Cavity                            |
| Production Capacity (Bottles/Hour)                    | 2600BPH for<br>300ML                |
| (Depending on Moulds and Pre-form Quality)            | 2600BPH for<br>500ML<br>2400BPH for |
|                                                       | 1000ML                              |
| Blowing Capacity                                      | 30Ml - 1000ML                       |
| Bottle Outlet                                         | Through Belt<br>Conveyor            |
| Size of Mould (WLT)                                   | 330x300x160                         |
| Container Specification                               |                                     |
| Type of Bottles Blowing                               | Water, Juice &<br>Soft Drinks       |
| Types of Preform                                      | Alaska & PCO                        |
| Max. Neck Diameter                                    | 28mm                                |
| Max. Diameter of Bottle                               | 90mm                                |
| Max. Height of the Bottle                             | 280mm                               |
| Max. Volume                                           | 100mm                               |
| Electrical System                                     | •                                   |
| Pre-heating System                                    |                                     |
| No of Lamp                                            | 14 No's                             |
| Heater Capacity                                       | 2000 Watts                          |
| <b>Machine Connected Power</b>                        | 28 KW                               |
| Machine with Accessories Connected Power              | 29                                  |
| <b>Total Power consumption (Include accessories).</b> | 19                                  |
| Air system                                            | •                                   |
| Operating pressure                                    | $8 \text{ kg} / \text{cm}^2$        |
| Blowing Pressure                                      | 25-28kg / cm <sup>2</sup>           |
| Working Pressure                                      |                                     |
| Air consumption Low pressure                          | 25 CFM                              |
| Air consumption High pressure                         | 52 CFM                              |
| Required Accessories                                  |                                     |
| Compressor Capacity (High Pressure)                   | 25HP                                |
| Air Dryer Capacity                                    | 80CFM                               |
| Water Chiller Capacity                                | 3TR                                 |
| Cooling Tower                                         | 20TR                                |